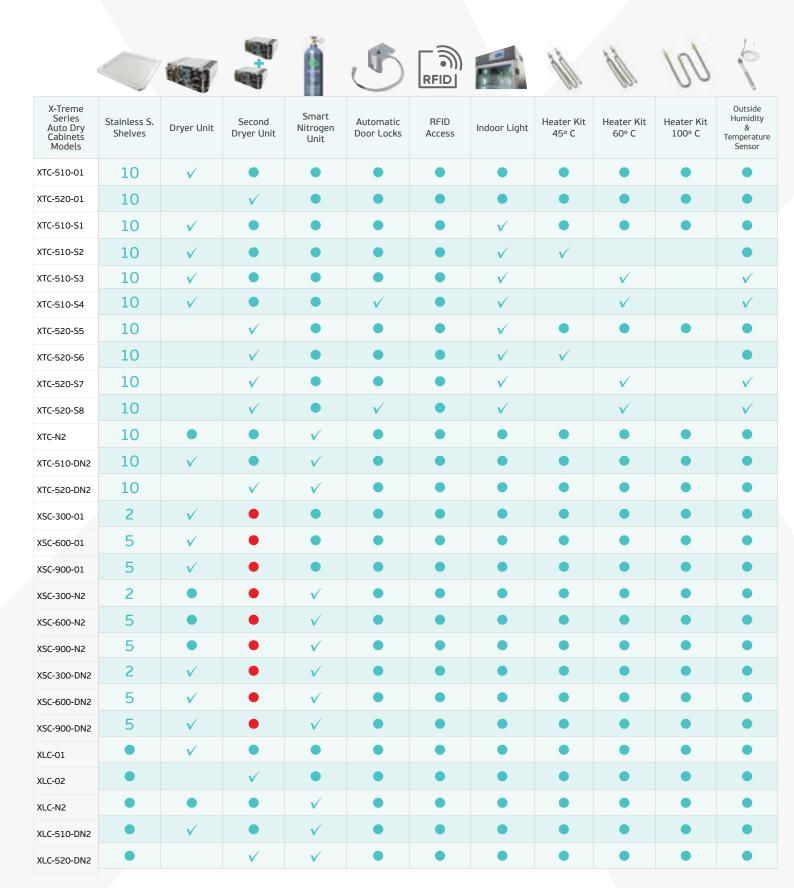

## Features & Standards

 $\sqrt{}$  Standart  $\bigcirc$  Optional  $\bigcirc$  Not Available

|            | 7                    |                   | ~                                  |                 |                                          |                    |                    |             |                                |               |
|------------|----------------------|-------------------|------------------------------------|-----------------|------------------------------------------|--------------------|--------------------|-------------|--------------------------------|---------------|
| Datalogger | Remote<br>Monitoring | External<br>Alarm | Stainless S.<br>Sliding<br>Shelves | Reel<br>Holders | Stainless S.<br>U Divider &<br>I Divider | Humidifier<br>Unit | Cooler Unit<br>15° | Hepa Filter | Feeder<br>Storage<br>Solutions | PCB<br>Holder |
| V          | V                    | •                 | •                                  | •               | •                                        | •                  | •                  | •           | •                              | •             |
| V          | V                    | •                 | •                                  | •               | •                                        | •                  | •                  | •           | •                              | •             |
| V          | V                    | •                 | •                                  | •               | •                                        | •                  | •                  | •           | •                              | •             |
| V          | V                    | •                 | •                                  | •               | •                                        | •                  | •                  | •           | •                              | •             |
| V          | <b>√</b>             | •                 | •                                  | •               | •                                        | •                  | •                  | •           | •                              | •             |
| V          | V                    | •                 | •                                  | •               | •                                        | •                  | •                  | •           | •                              | •             |
| V          | V                    | •                 | •                                  | •               | •                                        | •                  | •                  | •           | •                              | •             |
| V          | V                    | •                 | •                                  | •               | •                                        | •                  | •                  | •           | •                              | •             |
| V          | V                    | •                 | •                                  | •               | •                                        | •                  | •                  | •           | •                              | •             |
| V          | V                    | •                 | •                                  | •               | •                                        | •                  | •                  | •           | •                              | •             |
| V          | V                    | •                 | •                                  | •               | •                                        | •                  | •                  | •           | •                              | •             |
| V          | V                    | •                 | •                                  | •               | •                                        | •                  | •                  | •           | •                              | •             |
| V          | V                    | •                 | •                                  | •               | •                                        | •                  | •                  | •           | •                              | •             |
| V          | V                    | •                 | •                                  | •               | •                                        | •                  | •                  | •           | •                              | •             |
| V          | V                    | •                 | •                                  | •               | •                                        | •                  | •                  | •           | •                              | •             |
| V          | V                    | •                 | •                                  | •               | •                                        | •                  | •                  | •           | •                              | •             |
| V          | V                    | •                 | •                                  | •               | •                                        | •                  | •                  | •           | •                              | •             |
| V          | V                    | •                 | •                                  | •               | •                                        | •                  | •                  | •           | •                              | •             |
| V          | V                    | •                 | •                                  | •               | •                                        | •                  | •                  | •           | •                              | •             |
| V          | V                    | •                 | •                                  | •               | •                                        | •                  | •                  | •           | •                              | •             |
| V          | <b>√</b>             | •                 | •                                  | •               | •                                        | •                  | •                  | •           | •                              | •             |
| V          | V                    | •                 | •                                  | •               | •                                        | •                  | •                  | •           | •                              | •             |
| V          | V                    | •                 | •                                  | •               | •                                        | •                  | •                  | •           | •                              | •             |
| V          | V                    | •                 | •                                  | •               | •                                        | •                  | •                  | •           | •                              | •             |
| V          | V                    | •                 | •                                  | •               | •                                        | •                  | •                  | •           | •                              | •             |
| V          | V                    | •                 | •                                  | •               | •                                        | •                  | •                  | •           | •                              | •             |
| V          | V                    |                   | •                                  |                 | •                                        | •                  | •                  | •           |                                |               |